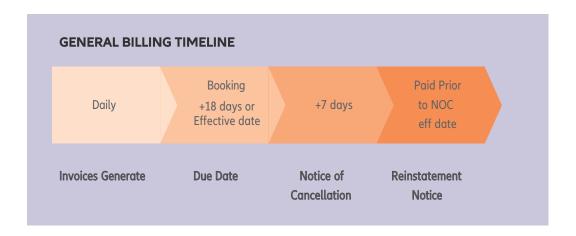

## QUICK REFERENCE DOCUMENT DIRECT BILL

For Middle Market Property, General Liability, Auto, Umbrella, Excess, Auto and Workers Compensation

| Direct Bill Invoices             | General Liability, Umbrella, Excess  One invoice for each policy mailed to the insured                                                                                                                                                                              |
|----------------------------------|---------------------------------------------------------------------------------------------------------------------------------------------------------------------------------------------------------------------------------------------------------------------|
| Installment Fees                 | Charged once per Billing ID, starting with the 2nd installment \$10 per installment for every state except FL and WV \$5 per installment for West Virginia \$3 per installment for Florida Waived if set up on automatic EFT through the Allianz Billing Department |
| What Commissions Are Paid        | Full policy commission is paid when the first installment is paid in full     The commission statement will include all policies with payment received one day prior to the printing of the commission statements                                                   |
| Commission Statements / Payments | Generate automatically on the 1st of the month and are mailed to the agent  One statement per broker code  Via check or wire  SWIFT code is required for wire payments  Contact the Allianz Billing Department to set up wire payments                              |
| Notices of Cancellation          | Automatically sent via certified mail to the insured with a cc to the broker and interested parties 7 days after due date                                                                                                                                           |
| Reinstatement Notices            | Automatically sent via mail to the insured with a cc to the broker and interested partie if payment is received by the Cancellation Effective Date                                                                                                                  |
| Online Payments                  | www.agcs.allianz.com/usbilling                                                                                                                                                                                                                                      |
| Payment Mailing Address          | Allianz Global Corporate & Specialty, PO Box 3914, Carol Stream, IL 60132                                                                                                                                                                                           |
| Overnight Payment Address        | Allianz Global Corporate & Specialty, Attn: AGCS AB – LB 3914, 8430 W. Bryn Mawr, Chicago, IL 60631                                                                                                                                                                 |
| Wiring Instructions              | Citibank NA, 111 Wall St., New York, NY 10043<br>ABA# 021000089<br>Account Number – 31145237<br>SWIFT – CITIUS33                                                                                                                                                    |